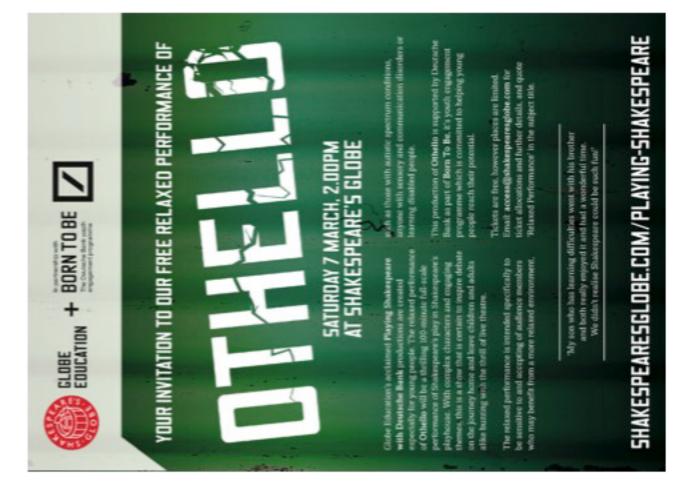

This invitation was shared by London's Shakespeare Globe Theatre to invite audiences to attend a Relaxed Performance of Othello

## :ydo;

Globe Education's acclaimed Playing Shakespeare with Deutsche Bank productions are crucial especially for young people. The relaxed performance of Othello will be a startling 100-minute full-scale performance of Shakespeare's play in Shakespeare's playhouse. With complex characters and engaging themes, this is a show that is certain to inspire debate on the journey home and leave children and adults alike buzzing with the thrill of live theatre.

The relaxed performance is intended specifically to be sensitive to and accepting of audience members who may benefit from a more relaxed environment, such as those with autism spectrum conditions, anyone with sensory and communication disorders or learning disabled people.

The production of Othello is support by Deutsche Bank as part as Born to Be, its youth engagement programme which is committed to helping young people reach their potential.

Tickets are free, however places are limited. Email access@ shakespeareglobe.com for ticket allocations and further details, and quote 'Relaxed Performance' in the subject title

'My son who has learning difficulties went with his brother and both really enjoyed it and had a wonderful time. We didn't realise Shakespeare could be such fun.'